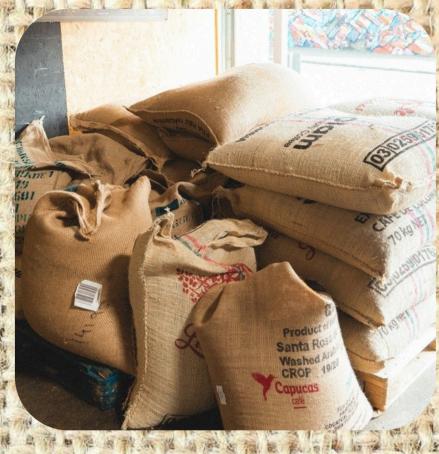

# PRODUCT JUTEBAGSJB002

Size - Height: 15"
Length: 12"

Width: 5"

Colour-side beige natural jute body printed fabric

- Its use in packing and storing of grains, rice, wheat, cereals, sugar, cocoa, cashew, nut, peanuts, cassava, sesame, okra, mirch, beans etc.
- Natural organic & eco friendly and prepared by jute.
- Capacity 100/50 kg and different sizes available as per clint specification
- Multipurpose products, Easy to use, ship, transport.
- Pack Contain Jute Gunny Bag, Empty Potato Sack, Bora, Bori, Katti, Packet for Packing Food Grains, Vegetable.