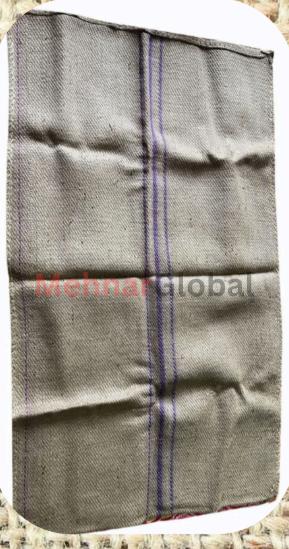

### Binola Twills Gunny Jute Sacks

Colour - Brown Type - Sack

Usage/ Application - Storage and Transport
Weight - 1150 Grams

Size - 44 X 26.5 inch

Feature - non-toxic/biodegradable, Durability

Pattern - Printed

### A Twill Jute Gunny Bag

Colour - Brown
Usage/ Application - Storage
Size - 44 X 26.5 inch

Feature - non-toxic/biodegradable, Durability
Pattern - Printed
Manufacturing Type - Machine Made
Product Type - A Twill
Product Capacity - 50 Kg

### Binola Twill Jute Sacking Bags

Colour - Brown

Weight - 1050 Grams

Size - 44 X 26.5 inch

Feature - non toxic/biodegradable, Durability

Pattern - Printed

Manufacturing Type - Machine Made

Product Capacity - 55 Kg