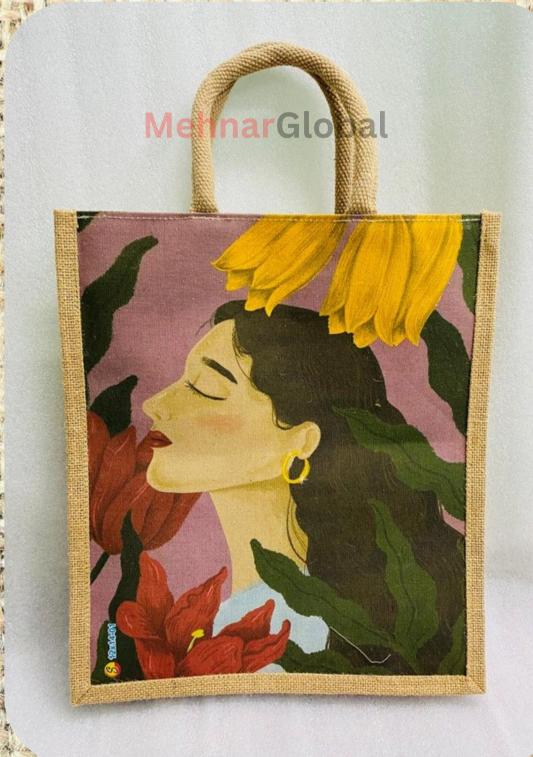

# PRODUCT JUTEBAGSJB002

Size - Height: 15"
Length: 12"

Width: 5"

Colour-side beige natural jute body printed fabric







- Its use in packing and storing of grains, rice, wheat, cereals, sugar, cocoa, cashew, nut, peanuts, cassava, sesame, okra, mirch, beans etc.
- Natural organic & eco friendly and prepared by jute.
- Capacity 100/50 kg and different sizes available as per clint specification
- Multipurpose products, Easy to use, ship, transport.
- Pack Contain Jute Gunny Bag, Empty Potato Sack, Bora, Bori, Katti, Packet for Packing Food Grains, Vegetable.



#### Food Grade Cocoa Packing Bag

Capacity - 50 Kg Colour- Brown

Type - Sack

Usage/Application - Storage / Packing

Size-30x36 inch

Feature - non-toxic/biodegradable, Durability
Manufacturing Type - Machine Made

Pattern/Design Plain





### Binola Twills Gunny Jute Sacks

Colour - Brown Type - Sack

Usage/ Application - Storage and Transpor