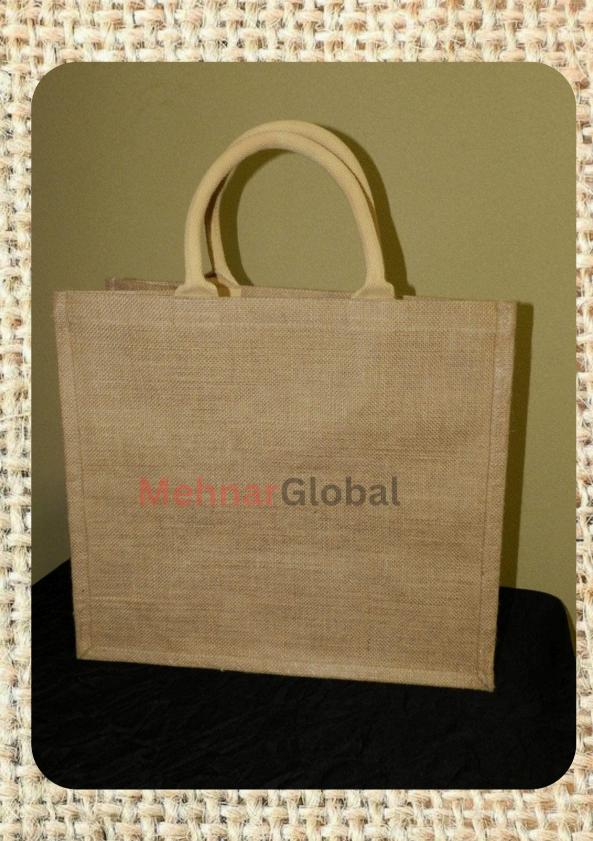

e Made

Pattern/Design Plain





### Binola Twills Gunny Jute Sacks

Colour - Brown Type - Sack

Usage/ Application - Storage and Transport
Weight - 1150 Grams

Size - 44 X 26.5 inch

Feature - non-toxic/biodegradable, Durability

Pattern - Printed

Manufacturing Type - Machine Made

Product Capacity - 55 Kg





## Eco-Friendly Jute/Canvas Bag

Size - Height: 14"

Length: 15 "

Width: 5"

- Colour-Multicolour
- Customisable with size and print along with price







### A Twill Jute Gunny Bag

Colour - Brown
Usage/ Application - Storage
Size - 44 X 26.5 inch

Feature - non-toxic/biodegradable, Durability
Pattern - Printed
Manufacturing Type - Machine Made
Product Type - A Twill
Product Capacity - 50 Kg





#### JUTE BAGS JB004

Size - Height: 12"

Length: 14"

Width: 5"

Colour-Beige





#### JUTE BAGS: JB005

Size - Height: 12'

Length: 14"

Width: 5"

Colour-Colour Zori





#### JUTE BAGS JB006

Size - Height: 14"

Length: 16"

Width: 5"

Colour-Beige

Promotional Juco
Bag .Customisable
with size , colour
along with price.







#### **Jute Sand Bag**

Pattern - Printed
Colour - Brown
Material - Jute
Size - 34 X 14 inch
Capacity - 20 Kg

Usage/Application - Sand Packaging
GSM - 180





### Binola Twill Jute Sacking Bags

Colour - Brown



Weight - 1050 Grams

Size - 44 X 26.5 inch

Feature - non toxic/biodegradable, Durability

Pattern - Printed

Manufacturing Type - Machine Made

Product Capacity - 55 Kg





#### JUTE BAGS -JB001

Size - Height: 10"

Length: 12"

Width: 5"

Colour-Beige







### Double Wrap Jute Sack Bag



Type - Sack

Usage/Application - Sto