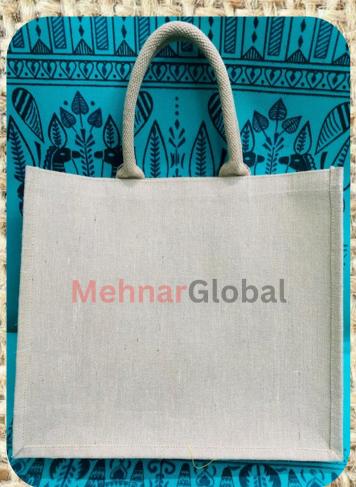

## Eco-Friendly Jute/Canvas Bag

Size - Height: 14"

Length: 15 "

Width: 5"

- Colour-Multicolour
- Customisable with size and print along with price