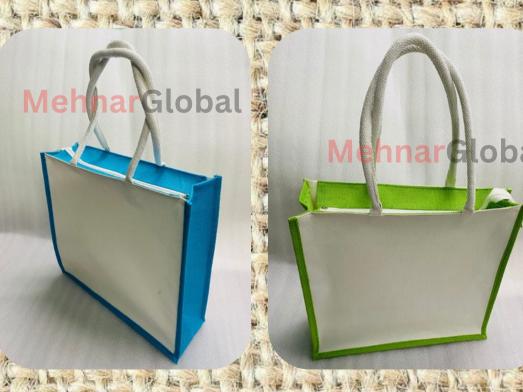

#### JUTE BAGS JB006

Size - Height: 14"

Length: 16"

Width: 5"

Colour-Beige

Promotional Juco
Bag .Customisable
with size , colour
along with price.