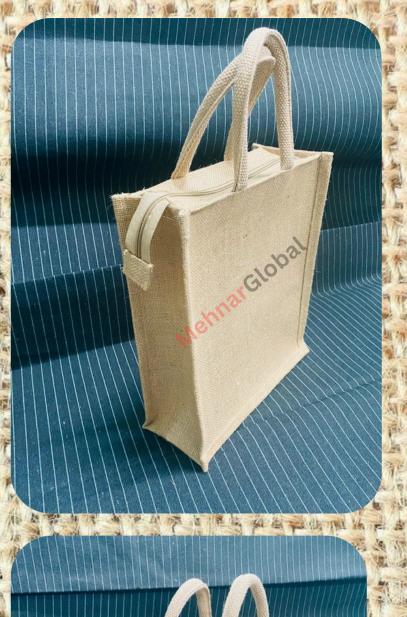

## Eco-Friendly Jute/Canvas Bag

Size - Height: 14"

Length: 15 "

Width: 5"

- Colour-Multicolour
- Customisable with size and print along with price