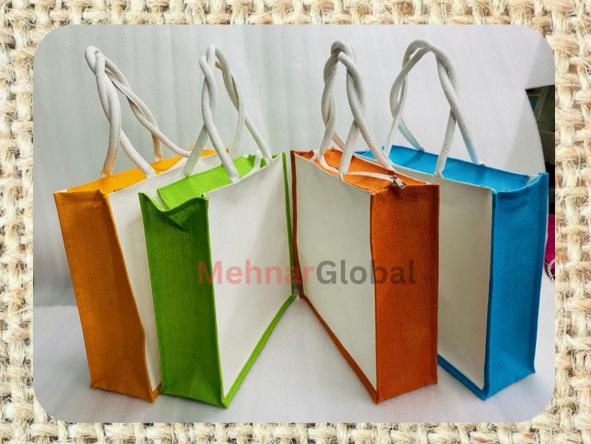

## Eco-Friendly Jute/Canvas Bag

Size - Height: 14"

Length: 15 "

Width: 5"

- Colour-Multicolour
- Customisable with size and print along with price

#### JUTE BAGS JB006

Size - Height: 14"

Length: 16"

Width: 5"

Colour-Beige

Promotional Juco
Bag .Customisable
with size , colour
along with price.