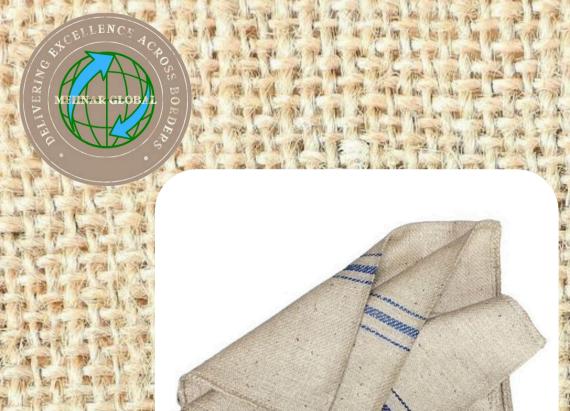

#### **Jute Sand Bag**

Pattern - Printed
Colour - Brown
Material - Jute
Size - 34 X 14 inch
Capacity - 20 Kg

Usage/Application - Sand Packaging
GSM - 180