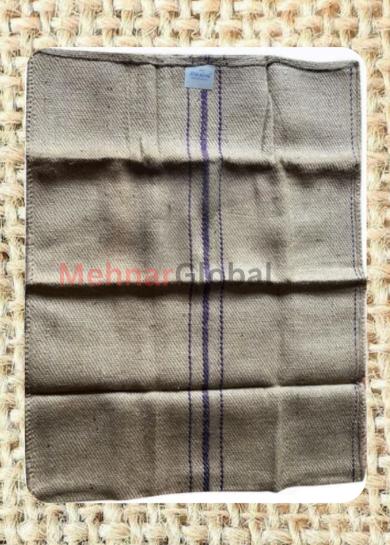

### Binola Twills Gunny Jute Sacks

Colour - Brown Type - Sack

Usage/ Application - Storage and Transport
Weight - 1150 Grams

Size - 44 X 26.5 inch

Feature - non-toxic/biodegradable, Durability

Pattern - Printed

Manufacturing Type - Machine Made

Product Capacity - 55 Kg