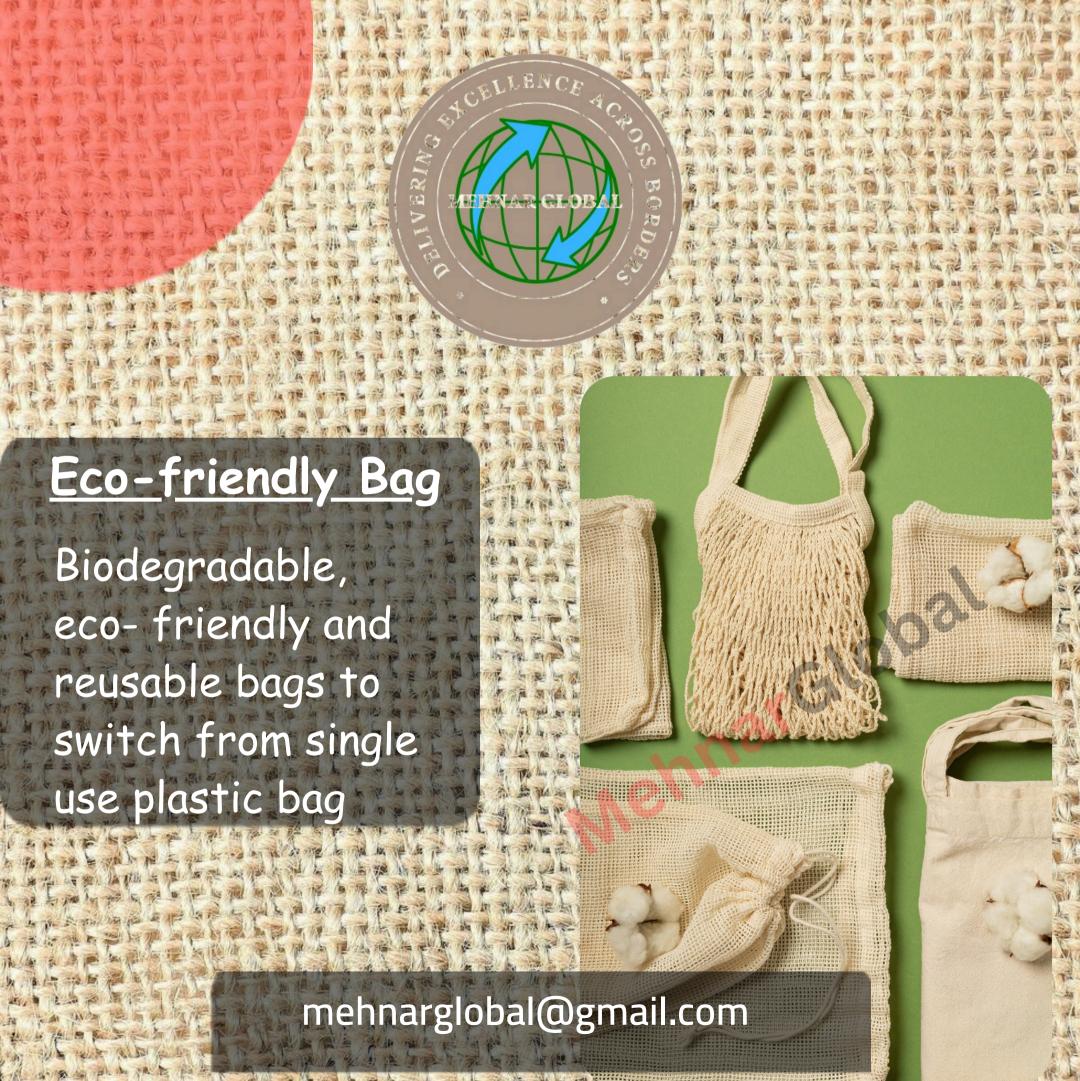

## Eco-Friendly Jute/Canvas Bag

Size - Height: 14"

Length: 15 "

Width: 5"

- Colour-Multicolour
- Customisable with size and print along with price