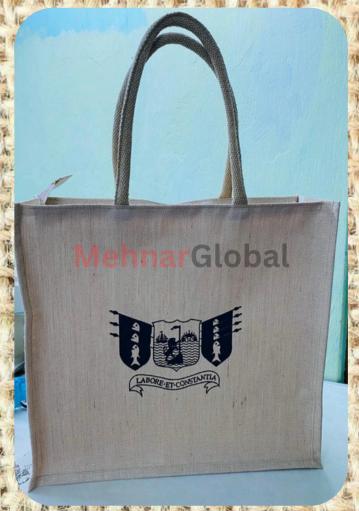

#### JUTE BAGS JB006

Size - Height: 14"

Length: 16"

Width: 5"

Colour-Beige

Promotional Juco
Bag .Customisable
with size , colour
along with price.