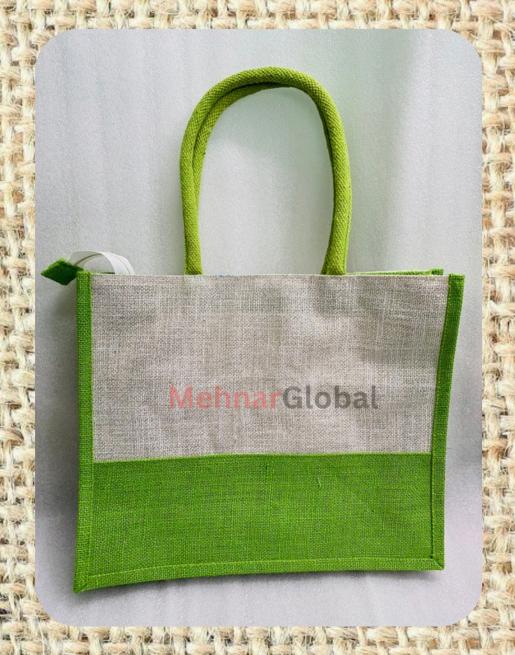

Sack

Usage/ Application - Storage and Transport
Weight - 1150 Grams

Size - 44 X 26.5 inch

Feature - non-toxic/biodegradable, Durability

Pattern - Printed

Manufacturing Type - Machine Made

Product Capacity - 55 Kg





## Eco-Friendly Jute/Canvas Bag

Size - Height: 14"

Length: 15 "

Width: 5"

- Colour-Multicolour
- Customisable with size and print along with price







### A Twill Jute Gunny Bag

Colour - Brown
Usage/ Application - Storage
Size - 44 X 26.5 inch

Feature - non-toxic/biodegradable, Durability
Pattern - Printed
Manufacturing Type - Machine Made
Product Type - A Twill
Product Capacity - 50 Kg





#### JUTE BAGS JB004

Size - Height: 12"

Length: 14"

Width: 5"

Colour-Beige





#### JUTE BAGS: JB005

Size - Height: 12'

Length: 14"

Width: 5"

Colour-Colour Zori





#### JUTE BAGS JB006

Size - Height: 14"

Length: 16"

Width: 5"

Colour-Beige

Promotional Juco
Bag .Customisable
with size , colour
along with price.







#### **Jute Sand Bag**

Pattern - Printed
Colour - Brown
Material - Jute
Size - 34 X 14 inch
Capacity - 20 Kg

Usage/Application - Sand Packaging
GSM - 180





### Binola Twill Jute Sacking Bags

Colour - Brown



Weight - 1050 Grams

Size - 44 X 26.5 inch

Feature - non toxic/biodegradable, Durability

Pattern - Printed

Manufacturing Type - Machine Made

Product Capacity - 55 Kg





#### JUTE BAGS -JB001

Size - Height: 10"

Length: 12"

Width: 5"

Colour-Beige







### Double Wrap Jute Sack Bag



Type - Sack

Usage/Application - Storage / Transportation of Grains

Weight - 1100 Grams

Size - 43 X 29 inch

Feature - Durabi