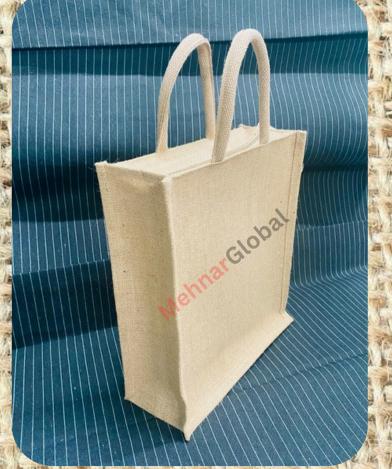

TE BAGS JB004

Size - Height: 12"

Length: 14"

Width: 5"

Colour-Beige





#### JUTE BAGS: JB005

Size - Height: 12'

Length: 14"

Width: 5"

Colour-Colour Zori





#### JUTE BAGS JB006

Size - Height: 14"

Length: 16"

Width: 5"

Colour-Beige

Promotional Juco
Bag .Customisable
with size , colour
along with price.







#### **Jute Sand Bag**

Pattern - Printed
Colour - Brown
Material - Jute
Size - 34 X 14 inch
Capacity - 20 Kg

Usage/Application - Sand Packaging
GSM - 180





### Binola Twill Jute Sacking Bags

Colour - Brown



Weight - 1050 Grams

Size - 44 X 26.5 inch

Feature - non toxic/biodegradable, Durability

Pattern - Printed

Manufacturing Type - Machine Made

Product Capacity - 55 Kg





#### JUTE BAGS -JB001

Size - Height: 10"

Length: 12"

Width: 5"

Colour-Beige







### Double Wrap Jute Sack Bag



Type - Sack

Usage/Application - Storage / Transportation of Grains

Weight - 1100 Grams

Size - 43 X 29 inch

Feature - Durability, non-toxic/biodegradable

Pattern - Printed

Manufacturing Type - Machine Made

Product Capacity - 50 Kg



### +91-9153861698



### mehnarglobal@gmail.com